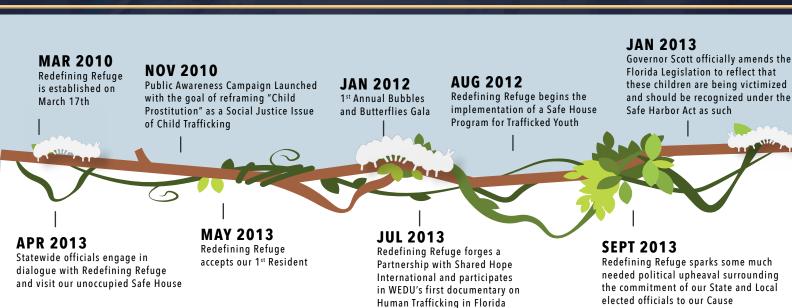

## GROWING THROUGH THE YEARS

#### OCT 2013

In response to our grievance, Representative Ross Spano forms the Legislative Caucus Against Human Trafficking and requests that Redefining Refuge testify to twenty of our elected officials regarding the plight of these children and our Mission

Redefining Refuge addresses the reframing of this Human Rights Violation and Social Justice issue at the University of Florida's inaugural Human Trafficking Summit

#### NOV 2013 Redefining Refu

Redefining Refuge is officially licensed by the Department of Children and Families and enters into Partnership with Eckerd Connects in order to continue providing specialized Residential Services by means of a Safe House. This sets of a ripple effect throughout the State and we subsequently become contracted with all Child Welfare Lead Agencies throughout the State