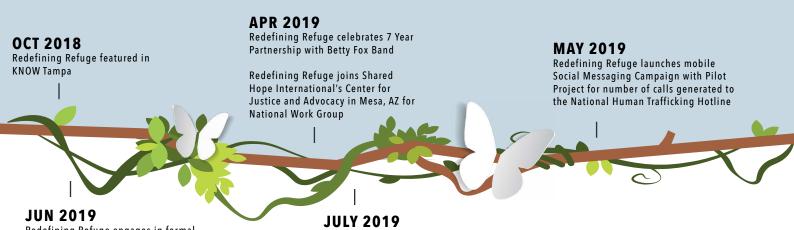

## GROWING THROUGH THE YEARS

## GROWING THROUGH THE YEARS

Redefining Refuge engages in formal Mentorship Partnership with Florida Panhandle Safe House Program and becomes Circuit 13 Human Trafficking Liaison for Eckerd Connects

Redefining Refuge becomes a Project Mentor for Girl Scouts Gold Award in which an Awareness Poster was created that was distributed to Hillsborough County School

Redefining Refuge expands it Service Delivery from Girls in the Dependency System to both Boys and Girls in Dependency, Diversion, Community and Delinquency resulting in an unprecedented number of children served by our Agency.