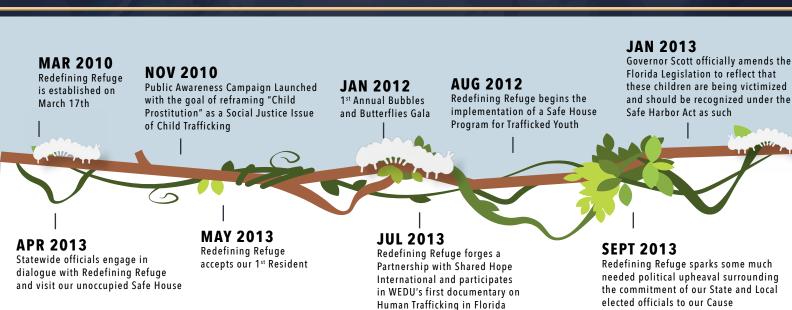

## GROWING THROUGH THE YEARS

#### **OCT 2013**

In response to our grievance, Representative Ross Spano forms the Legislative Caucus Against Human Trafficking and requests that Redefining Refuge testify to twenty of our elected officials regarding the plight of these children and our Mission

Redefining Refuge addresses the reframing of this Human Rights Violation and Social Justice issue at the University of Florida's inaugural Human Trafficking Summit

#### **NOV 2013**

Redefining Refuge is officially licensed by the Department of Children and Families and enters into Partnership with Eckerd Connects in order to continue providing specialized Residential Services by means of a Safe House. This sets of a ripple effect throughout the State and we subsequently become contracted with all Child Welfare Lead Agencies throughout the State

#### OCT 2014

Redefining Refuge begins to offer Holistic and Intensive Case Management Services

Redefining Refuge engages in focus group discussions and formal appearances with Policy Chief, Healthy Families Subcommittee; Florida House of Representatives Health and Human Services Committee regarding Certification of Safe Houses and Redefining Refuge's Model

#### **MAY 2014**

Redefining Refuge awarded Spirit of Humanity by DeBartolo Family Foundation Redefining Refuge is invited to the United States Capitol to represent the State of Florida at a Congressional Briefing