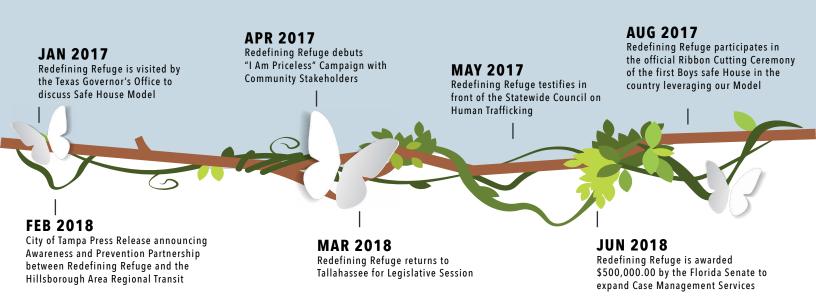

#### **OCT 2013**

In response to our grievance, Representative Ross Spano forms the Legislative Caucus Against Human Trafficking and requests that Redefining Refuge testify to twenty of our elected officials regarding the plight of these children and our Mission

Redefining Refuge addresses the reframing of this Human Rights Violation and Social Justice issue at the University of Florida's inaugural Human Trafficking Summit

#### **NOV 2013**

Redefining Refuge is officially licensed by the Department of Children and Families and enters into Partnership with Eckerd Connects in order to continue providing specialized Residential Services by means of a Safe House. This sets of a ripple effect throughout the State and we subsequently become contracted with all Child Welfare Lead Agencies throughout the State

#### OCT 2014

Redefining Refuge begins to offer Holistic and Intensive Case Management Services

Redefining Refuge engages in focus group discussions and formal appearances with Policy Chief, Healthy Families Subcommittee; Florida House of Representatives Health and Human Services Committee regarding Certification of Safe Houses and Redefining Refuge's Model

#### **MAY 2014**

Redefining Refuge awarded Spirit of Humanity by DeBartolo Family Foundation Redefining Refuge is invited to the United States Capitol to represent the State of Florida at a Congressional Briefing