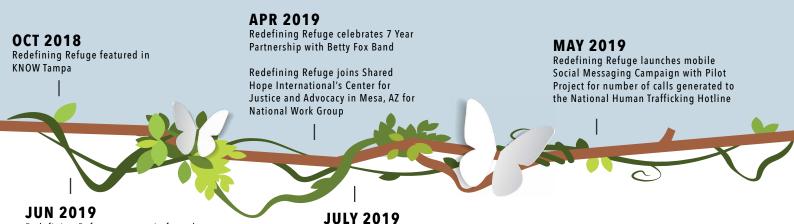

## GROWING THROUGH THE YEARS

Redefining Refuge engages in formal Mentorship Partnership with Florida Panhandle Safe House Program and becomes Circuit 13 Human Trafficking Liaison for Eckerd Connects

Redefining Refuge becomes a Project Mentor for Girl Scouts Gold Award in which an Awareness Poster was created that was distributed to Hillsborough County School

Redefining Refuge expands it Service Delivery from Girls in the Dependency System to both Boys and Girls in Dependency, Diversion, Community and Delinquency resulting in an unprecedented number of children served by our Agency.